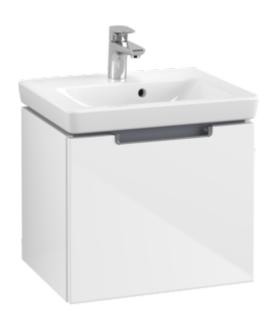

#### 1. POSITION

| Article number           | A68510DH                                                                                               |
|--------------------------|--------------------------------------------------------------------------------------------------------|
| Article title            | Villeroy & Boch Subway 2.0 Vanity<br>unit, 1 pull-out compartment, 485 x<br>420 x 379 mm, Glossy White |
| Product designation      | Vanity unit                                                                                            |
| Collection               | Subway 2.0                                                                                             |
| PROJECTS                 | DESIGN                                                                                                 |
| Assembly / Assembly type | wall-mounted                                                                                           |
| Type of opening          | 1 pull-out compartment                                                                                 |
| Equipment                | 1 x accessory box L , 1 x pull-out compartment                                                         |
| Scope of delivery        | 1 x vanity unit , 1 x fastening set                                                                    |
| Position of washbasin    | washbasin on the middle                                                                                |
| Ordering information     | Please order specified washbasin separately.                                                           |
| Depth in mm              | 379                                                                                                    |
| Width in mm              | 485                                                                                                    |
| Height in mm             | 420                                                                                                    |
| Weight in kg             | 12,67                                                                                                  |
| express delivery         | Yes                                                                                                    |
| Suitable for             | selected handwashbasins                                                                                |
| Function                 | with SoftClosing                                                                                       |
| Material front           | MDF                                                                                                    |
| Surface of front         | Film                                                                                                   |
| Material body            | MDF                                                                                                    |
| Surface of body          | Film                                                                                                   |
| Other material           | Handle: Plastic                                                                                        |
| Other surfaces           | Handle: Paint, glossy                                                                                  |
| Type of handles          | integrated                                                                                             |
| EAN number               | 4051202278526                                                                                          |