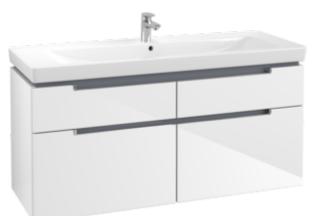

#### 1. POSITION

| Article number           | A91610DH                                                                                                                        |
|--------------------------|---------------------------------------------------------------------------------------------------------------------------------|
| Article title            | Villeroy & Boch Subway 2.0 Vanity<br>unit, 4 pull-out compartments, 1287 x<br>590 x 449 mm, Glossy White                        |
| Product designation      | Vanity unit                                                                                                                     |
| Collection               | Subway 2.0                                                                                                                      |
| PROJECTS                 | DESIGN                                                                                                                          |
| Assembly / Assembly type | wall-mounted                                                                                                                    |
| Type of opening          | 4 pull-out compartments                                                                                                         |
| Equipment                | 6 x narrow glass drawer divider , 1 x<br>accessory box S 1 x accessory box<br>M 1 x accessory box L 4 x pull-out<br>compartment |
| Scope of delivery        | 1 x vanity unit , 1 x fastening set                                                                                             |
| Position of washbasin    | washbasin on the middle                                                                                                         |
| Ordering information     | Please order specified washbasin separately.                                                                                    |
| Depth in mm              | 449                                                                                                                             |
| Width in mm              | 1287                                                                                                                            |
| Height in mm             | 590                                                                                                                             |
| Weight in kg             | 57,20                                                                                                                           |
| express delivery         | Yes                                                                                                                             |
| Suitable for             | selected vanity washbasins                                                                                                      |
| Function                 | with SoftClosing                                                                                                                |
| Material front           | MDF                                                                                                                             |
| Surface of front         | Film                                                                                                                            |
| Material body            | MDF                                                                                                                             |
| Surface of body          | Film                                                                                                                            |
| Other material           | Handle: Plastic                                                                                                                 |
| Other surfaces           | Handle: Paint, glossy                                                                                                           |
| Type of handles          | integrated                                                                                                                      |
| EAN number               | 4051202269739                                                                                                                   |