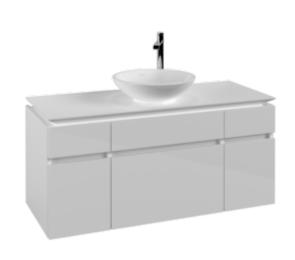

### 1. POSITION

| Article number           | B57800DH                                                                                                                                |
|--------------------------|-----------------------------------------------------------------------------------------------------------------------------------------|
| Article title            | Villeroy & Boch Legato Vanity unit, 5 pull-out compartments, 1200 x 550 x 500 mm, Glossy White / Glossy White                           |
| Product designation      | Vanity unit                                                                                                                             |
| Collection               | Legato                                                                                                                                  |
| PROJECTS                 | DESIGN                                                                                                                                  |
| Assembly / Assembly type | wall-mounted                                                                                                                            |
| Type of opening          | 5 pull-out compartments                                                                                                                 |
| Equipment                | 1 x wide glass drawer divider , 2 x<br>narrow glass drawer divider 1 x<br>accessory box L 5 x pull-out<br>compartment with non-slip mat |
| Scope of delivery        | $1 \times \text{vanity unit}$ , $1 \times \text{fastening set}$                                                                         |
| Position of washbasin    | washbasin on the middle                                                                                                                 |
| Furniture with tap hole  | Tap hole pre-drilled at the factory                                                                                                     |
| Ordering information     | Please order specified washbasin separately. It is not always possible to cancel or alter orders!                                       |
| Depth in mm              | 500                                                                                                                                     |
| Width in mm              | 1200                                                                                                                                    |
| Height in mm             | 550                                                                                                                                     |
| Weight in kg             | 67,00                                                                                                                                   |
| express delivery         | No                                                                                                                                      |
| Suitable for             | selected surface-mounted washbasins                                                                                                     |
| Function                 | with SoftClosing                                                                                                                        |
| Material front           | MDF                                                                                                                                     |
| Surface of front         | Acrylic film                                                                                                                            |
| Material body            | MDF                                                                                                                                     |
| Surface of body          | Acrylic film                                                                                                                            |
| Material cover panel     | Chipboard                                                                                                                               |
| EAN number               | 4051202895945                                                                                                                           |