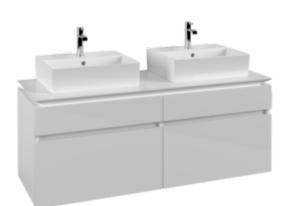

#### 1. POSITION

| Article number           | B66900DH                                                                                                                                |
|--------------------------|-----------------------------------------------------------------------------------------------------------------------------------------|
| Article title            | Villeroy & Boch Legato Vanity unit, 4<br>pull-out compartments, 1400 x 550 x<br>500 mm, Glossy White / Glossy<br>White                  |
| Product designation      | Vanity unit                                                                                                                             |
| Collection               | Legato                                                                                                                                  |
| PROJECTS                 | DESIGN                                                                                                                                  |
| Assembly / Assembly type | wall-mounted                                                                                                                            |
| Type of opening          | 4 pull-out compartments                                                                                                                 |
| Equipment                | 2 x wide glass drawer divider , 4 x<br>narrow glass drawer divider 2 x<br>accessory box L 4 x pull-out<br>compartment with non-slip mat |
| Scope of delivery        | $1 \times vanity$ unit , $1 \times fastening$ set                                                                                       |
| Position of washbasin    | for 2 washbasins                                                                                                                        |
| Ordering information     | Please order specified washbasin<br>separately. It is not always possible<br>to cancel or alter orders!                                 |
| Depth in mm              | 500                                                                                                                                     |
| Width in mm              | 1400                                                                                                                                    |
| Height in mm             | 550                                                                                                                                     |
| Weight in kg             | 78,00                                                                                                                                   |
| express delivery         | No                                                                                                                                      |
| Suitable for             | selected washbasins                                                                                                                     |
| Function                 | with SoftClosing                                                                                                                        |
| Material front           | MDF                                                                                                                                     |
| Surface of front         | Acrylic film                                                                                                                            |
| Material body            | MDF                                                                                                                                     |
| Surface of body          | Acrylic film                                                                                                                            |
| Material cover panel     | Chipboard                                                                                                                               |
| EAN number               | 4051202904067                                                                                                                           |