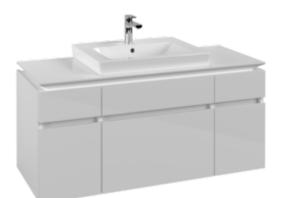

#### 1. POSITION

| Article number           | B68300DH                                                                                                                                |
|--------------------------|-----------------------------------------------------------------------------------------------------------------------------------------|
| Article title            | Villeroy & Boch Legato Vanity unit, 5<br>pull-out compartments, 1200 x 550 x<br>500 mm, Glossy White / Glossy<br>White                  |
| Product designation      | Vanity unit                                                                                                                             |
| Collection               | Legato                                                                                                                                  |
| PROJECTS                 | DESIGN                                                                                                                                  |
| Assembly / Assembly type | wall-mounted                                                                                                                            |
| Type of opening          | 5 pull-out compartments                                                                                                                 |
| Equipment                | 1 x wide glass drawer divider , 2 x<br>narrow glass drawer divider 1 x<br>accessory box L 5 x pull-out<br>compartment with non-slip mat |
| Scope of delivery        | 1 x vanity unit , 1 x fastening set                                                                                                     |
| Position of washbasin    | washbasin on the middle                                                                                                                 |
| Ordering information     | Please order specified washbasin<br>separately. It is not always possible<br>to cancel or alter orders!                                 |
| Depth in mm              | 500                                                                                                                                     |
| Width in mm              | 1200                                                                                                                                    |
| Height in mm             | 550                                                                                                                                     |
| Weight in kg             | 67,00                                                                                                                                   |
| express delivery         | No                                                                                                                                      |
| Suitable for             | selected washbasins                                                                                                                     |
| Function                 | with SoftClosing                                                                                                                        |
| Material front           | MDF                                                                                                                                     |
| Surface of front         | Acrylic film                                                                                                                            |
| Material body            | MDF                                                                                                                                     |
| Surface of body          | Acrylic film                                                                                                                            |
| Material cover panel     | Chipboard                                                                                                                               |
| EAN number               | 4051202906863                                                                                                                           |