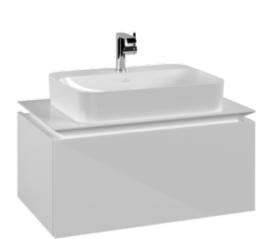

#### 1. POSITION

| Article number           | B75300DH                                                                                                                                |
|--------------------------|-----------------------------------------------------------------------------------------------------------------------------------------|
| Article title            | Villeroy & Boch Legato Vanity unit, 1<br>pull-out compartment, 800 x 380 x<br>500 mm, Glossy White / Glossy<br>White                    |
| Product designation      | Vanity unit                                                                                                                             |
| Collection               | Legato                                                                                                                                  |
| PROJECTS                 | DESIGN                                                                                                                                  |
| Assembly / Assembly type | wall-mounted                                                                                                                            |
| Type of opening          | 1 pull-out compartment                                                                                                                  |
| Equipment                | 1 x wide glass drawer divider , 2 x<br>narrow glass drawer divider 1 x<br>accessory box L 1 x pull-out<br>compartment with non-slip mat |
| Scope of delivery        | 1 x vanity unit , 1 x fastening set                                                                                                     |
| Position of washbasin    | washbasin on the middle                                                                                                                 |
| Ordering information     | Please order specified washbasin<br>separately. It is not always possible<br>to cancel or alter orders!                                 |
| Depth in mm              | 500                                                                                                                                     |
| Width in mm              | 800                                                                                                                                     |
| Height in mm             | 380                                                                                                                                     |
| Weight in kg             | 33,00                                                                                                                                   |
| express delivery         | No                                                                                                                                      |
| Suitable for             | selected surface-mounted washbasins                                                                                                     |
| Function                 | with SoftClosing                                                                                                                        |
| Material front           | MDF                                                                                                                                     |
| Surface of front         | Acrylic film                                                                                                                            |
| Material body            | MDF                                                                                                                                     |
| Surface of body          | Acrylic film                                                                                                                            |
| Material cover panel     | Chipboard                                                                                                                               |
| EAN number               | 4051202937836                                                                                                                           |