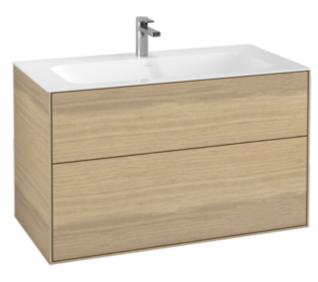

#### 1. POSITION

| Article number           | F02000PC                                                                                                                                           |
|--------------------------|----------------------------------------------------------------------------------------------------------------------------------------------------|
| Article title            | Villeroy & Boch Finion Vanity unit, 2<br>pull-out compartments, 996 x 591 x<br>498 mm, Oak Veneer                                                  |
| Product designation      | Vanity unit                                                                                                                                        |
| Collection               | Finion                                                                                                                                             |
| PROJECTS                 | PREMIUM                                                                                                                                            |
| Assembly / Assembly type | wall-mounted                                                                                                                                       |
| Type of opening          | 2 pull-out compartments                                                                                                                            |
| Equipment                | 1 x wide glass drawer divider , 2 x pull-out compartment with non-slip mat 3 x narrow glass drawer divider 1 x accessory box S 1 x accessory box M |
| Scope of delivery        | 1 x vanity unit , 1 x fastening set                                                                                                                |
| Position of washbasin    | washbasin on the middle                                                                                                                            |
| Position of shelf unit   | without                                                                                                                                            |
| Ordering information     | Please order specified washbasin separately. It is not always possible to cancel or alter orders!                                                  |
| Depth in mm              | 498                                                                                                                                                |
| Width in mm              | 996                                                                                                                                                |
| Height in mm             | 591                                                                                                                                                |
| Weight in kg             | 45,90                                                                                                                                              |
| express delivery         | No                                                                                                                                                 |
| Suitable for             | selected vanity washbasins                                                                                                                         |
| Function                 | <ul><li>with SoftClosing</li><li>with push-to-open function</li></ul>                                                                              |
| Material front           | MDF                                                                                                                                                |
| Surface of front         | Veneer                                                                                                                                             |
| Material body            | MDF                                                                                                                                                |
| Surface of body          | Veneer                                                                                                                                             |
| EAN number               | 4062373000182                                                                                                                                      |
|                          |                                                                                                                                                    |