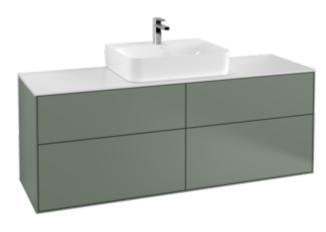

#### 1. POSITION

| Article number           | F19100GM                                                                                                                                                        |
|--------------------------|-----------------------------------------------------------------------------------------------------------------------------------------------------------------|
| Article title            | Villeroy & Boch Finion Vanity unit, 4 pull-out compartments, 1600 x 603 x 501 mm, Olive Matt Lacquer / Glass White Matt                                         |
| Product designation      | Vanity unit                                                                                                                                                     |
| Collection               | Finion                                                                                                                                                          |
| PROJECTS                 | PREMIUM                                                                                                                                                         |
| Assembly / Assembly type | wall-mounted                                                                                                                                                    |
| Type of opening          | 4 pull-out compartments                                                                                                                                         |
| Equipment                | 2 x wide glass drawer divider , 6 x<br>narrow glass drawer divider 2 x<br>accessory box S 2 x accessory box<br>M 4 x pull-out compartment with non-<br>slip mat |
| Scope of delivery        | $1 \times \text{vanity unit}$ , $1 \times \text{fastening set}$                                                                                                 |
| Position of washbasin    | washbasin on the middle                                                                                                                                         |
| Position of shelf unit   | without                                                                                                                                                         |
| Ordering information     | Please order specified washbasin separately. It is not always possible to cancel or alter orders!                                                               |
| Depth in mm              | 501                                                                                                                                                             |
| Width in mm              | 1600                                                                                                                                                            |
| Height in mm             | 603                                                                                                                                                             |
| Weight in kg             | 91,00                                                                                                                                                           |
| express delivery         | No                                                                                                                                                              |
| Suitable for             | selected washbasins                                                                                                                                             |
| Function                 | <ul><li>with SoftClosing</li><li>with push-to-open function</li></ul>                                                                                           |
| Material front           | MDF                                                                                                                                                             |
| Surface of front         | Paint                                                                                                                                                           |
| Material body            | MDF                                                                                                                                                             |
| Surface of body          | Paint                                                                                                                                                           |
| Material cover panel     | MDF                                                                                                                                                             |
| EAN number               | 4062373029930                                                                                                                                                   |