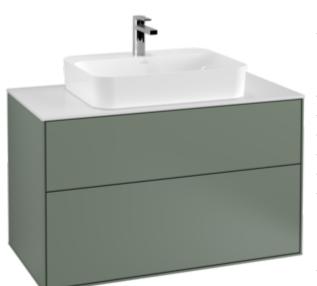

#### 1. POSITION

| Article number           | F35100GM                                                                                                                                                       |
|--------------------------|----------------------------------------------------------------------------------------------------------------------------------------------------------------|
| Article title            | Villeroy & Boch Finion Vanity unit, 2<br>pull-out compartments, 1000 x 603 x<br>501 mm, Olive Matt Lacquer / Glass<br>White Matt                               |
| Product designation      | Vanity unit                                                                                                                                                    |
| Collection               | Finion                                                                                                                                                         |
| PROJECTS                 | PREMIUM                                                                                                                                                        |
| Assembly / Assembly type | wall-mounted                                                                                                                                                   |
| Type of opening          | 2 pull-out compartments                                                                                                                                        |
| Equipment                | 1 x wide glass drawer divider , 2 x<br>pull-out compartment with non-slip<br>mat 3 x narrow glass drawer divider<br>1 x accessory box S 1 x accessory<br>box M |
| Scope of delivery        | $1 \times vanity$ unit , $1 \times fastening$ set                                                                                                              |
| Position of washbasin    | washbasin on the middle                                                                                                                                        |
| Position of shelf unit   | without                                                                                                                                                        |
| Ordering information     | Please order specified washbasin<br>separately. It is not always possible<br>to cancel or alter orders!                                                        |
| Depth in mm              | 501                                                                                                                                                            |
| Width in mm              | 1000                                                                                                                                                           |
| Height in mm             | 603                                                                                                                                                            |
| Weight in kg             | 53,00                                                                                                                                                          |
| express delivery         | No                                                                                                                                                             |
| Suitable for             | selected surface-mounted washbasins                                                                                                                            |
| Function                 | <ul><li>with SoftClosing</li><li>with push-to-open function</li></ul>                                                                                          |
| Material front           | MDF                                                                                                                                                            |
| Surface of front         | Paint                                                                                                                                                          |
| Material body            | MDF                                                                                                                                                            |
| Surface of body          | Paint                                                                                                                                                          |
| Material cover panel     | MDF                                                                                                                                                            |
| EAN number               | 4062373056295                                                                                                                                                  |

### COLOUR DESIGNATION

Olive Matt Lacquer

#### COLOUR DESIGNATION OF COVER PANEL

Glass White Matt