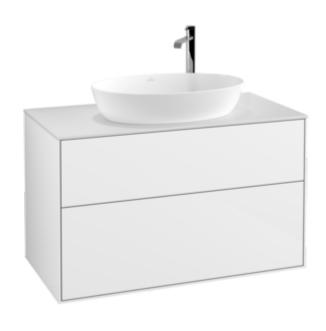

### 1. POSITION

| Article number           | F88100GF                                                                                                                                           |
|--------------------------|----------------------------------------------------------------------------------------------------------------------------------------------------|
| Article title            | Villeroy & Boch Finion Vanity unit, 2<br>pull-out compartments, 1000 x 603 x<br>501 mm, Glossy White Lacquer /<br>Glass White Matt                 |
| Product designation      | Vanity unit                                                                                                                                        |
| Collection               | Finion                                                                                                                                             |
| PROJECTS                 | PREMIUM                                                                                                                                            |
| Assembly / Assembly type | wall-mounted                                                                                                                                       |
| Type of opening          | 2 pull-out compartments                                                                                                                            |
| Equipment                | 1 x wide glass drawer divider , 2 x pull-out compartment with non-slip mat 3 x narrow glass drawer divider 1 x accessory box S 1 x accessory box M |
| Scope of delivery        | $1 \times \text{vanity unit}$ , $1 \times \text{fastening set}$                                                                                    |
| Position of washbasin    | washbasin on the middle                                                                                                                            |
| Furniture with tap hole  | with drilled tap holes                                                                                                                             |
| Position of shelf unit   | without                                                                                                                                            |
| Ordering information     | Please order specified washbasin separately. It is not always possible to cancel or alter orders!                                                  |
| Depth in mm              | 501                                                                                                                                                |
| Width in mm              | 1000                                                                                                                                               |
| Height in mm             | 603                                                                                                                                                |
| Weight in kg             | 53,00                                                                                                                                              |
| express delivery         | No                                                                                                                                                 |
| Suitable for             | selected surface-mounted washbasins                                                                                                                |
| Function                 | <ul><li>with SoftClosing</li><li>with push-to-open function</li></ul>                                                                              |
| Material front           | MDF                                                                                                                                                |
| Surface of front         | Paint                                                                                                                                              |
| Material body            | MDF                                                                                                                                                |
| Surface of body          | Paint                                                                                                                                              |
| Material cover panel     | MDF                                                                                                                                                |
| EAN number               | 4062373168332                                                                                                                                      |