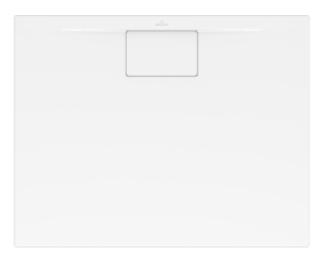

### SHOWER TRAY ARCHITECTURA

#### 1. POSITION

| Article number           | UDA9075ARA248GV-01                                                                                                                                                                    |
|--------------------------|---------------------------------------------------------------------------------------------------------------------------------------------------------------------------------------|
| Article title            | Villeroy & Boch Architectura<br>Rectangular shower tray, 900 x 750 x<br>48 mm, White Alpin                                                                                            |
| Product designation      | Rectangular shower tray                                                                                                                                                               |
| Collection               | Architectura                                                                                                                                                                          |
| PROJECTS                 | PLUS                                                                                                                                                                                  |
| Assembly / Assembly type | Surface-mounted, Corner installation flush-fitting installation Installation on a base                                                                                                |
| Assembly instructions    | The installation height of the shower tray can be reduced by 30 mm if the Viega outlet fitting art. no. 634 100 is used. Please note: this outlet fitting does not conform to EN 274. |
| Drainage rate in I/min   | 53                                                                                                                                                                                    |
| Scope of delivery        | 1 x rectangular shower tray , 1 x outlet cover in White Alpine (01), for matt colours, outlet cover in matching matt colours.                                                         |
| Ordering information     | Supplied without support frame / base.                                                                                                                                                |
| Length in mm             | 900                                                                                                                                                                                   |
| Width in mm              | 750                                                                                                                                                                                   |
| Height in mm             | 48                                                                                                                                                                                    |
| Interior depth           | 14                                                                                                                                                                                    |
| Weight in kg             | 12,00                                                                                                                                                                                 |
| Material                 | Acrylic                                                                                                                                                                               |
| Colour name              | White Alpin                                                                                                                                                                           |
| With feet/base           | No                                                                                                                                                                                    |
| Other material           | Outlet cover: Acrylic                                                                                                                                                                 |
| Other surfaces           | Outlet cover: glossy                                                                                                                                                                  |
| With bath support        | No                                                                                                                                                                                    |
| Anti-slip class          | Anti-slip class C                                                                                                                                                                     |
| EAN number               | 4051202294151                                                                                                                                                                         |