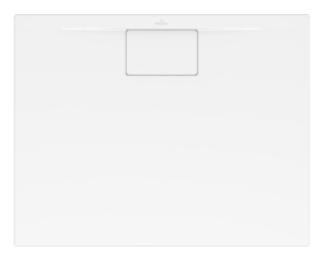

### SHOWER TRAY ARCHITECTURA

#### 1. POSITION

| Article number           | UDA9080ARA248GV-01                                                                                                                                                                    |
|--------------------------|---------------------------------------------------------------------------------------------------------------------------------------------------------------------------------------|
| Article title            | Villeroy & Boch Architectura<br>Rectangular shower tray, 900 x 800 x<br>48 mm, White Alpin                                                                                            |
| Product designation      | Rectangular shower tray                                                                                                                                                               |
| Collection               | Architectura                                                                                                                                                                          |
| PROJECTS                 | PLUS                                                                                                                                                                                  |
| Assembly / Assembly type | Surface-mounted, Corner installation flush-fitting installation Installation on a base                                                                                                |
| Assembly instructions    | The installation height of the shower tray can be reduced by 30 mm if the Viega outlet fitting art. no. 634 100 is used. Please note: this outlet fitting does not conform to EN 274. |
| Drainage rate in I/min   | 53                                                                                                                                                                                    |
| Scope of delivery        | 1 x rectangular shower tray , 1 x outlet cover in White Alpine (01), for matt colours, outlet cover in matching matt colours.                                                         |
| Ordering information     | Supplied without support frame / base.                                                                                                                                                |
| Length in mm             | 900                                                                                                                                                                                   |
| Width in mm              | 800                                                                                                                                                                                   |
| Height in mm             | 48                                                                                                                                                                                    |
| Interior depth           | 15                                                                                                                                                                                    |
| Weight in kg             | 13,00                                                                                                                                                                                 |
| Material                 | Acrylic                                                                                                                                                                               |
| Colour name              | White Alpin                                                                                                                                                                           |
| With feet/base           | No                                                                                                                                                                                    |
| Other material           | Outlet cover: Acrylic                                                                                                                                                                 |
| Other surfaces           | Outlet cover: glossy                                                                                                                                                                  |
| With bath support        | No                                                                                                                                                                                    |
| Anti-slip class          | Anti-slip class C                                                                                                                                                                     |
| EAN number               | 4051202294168                                                                                                                                                                         |