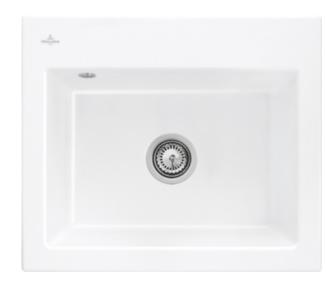

#### 1. POSITION

| Article number                     | 330902KG                                                                                                                           |
|------------------------------------|------------------------------------------------------------------------------------------------------------------------------------|
| Article title                      | Villeroy & Boch Subway 60 S Built-in<br>sink, included Waste system pop-up,<br>of Ceramic, 600 x 510 mm, Snow<br>White CeramicPlus |
| Product designation                | Built-in sink                                                                                                                      |
| Collection                         | Subway 60 S                                                                                                                        |
| Assembly / Assembly type           | surface-mounted installation                                                                                                       |
| Assembly instructions              | minimum unit width: 60 cm                                                                                                          |
| Scope of delivery                  | 1 x sink , 1 x pop-up waste system 1<br>x cover cap, round                                                                         |
| Length in mm                       | 510                                                                                                                                |
| Width in mm                        | 600                                                                                                                                |
| Height in mm                       | 220                                                                                                                                |
| Interior depth                     | 200                                                                                                                                |
| Weight in kg                       | 18,50                                                                                                                              |
| Material                           | Ceramic                                                                                                                            |
| Colour name                        | Snow White CeramicPlus                                                                                                             |
| Other material                     | Grate: Stainless steel Valve:<br>Stainless steel                                                                                   |
| EAN number                         | 4051202309848                                                                                                                      |
| Position of main bowl              | Basin centred                                                                                                                      |
| Minimum width of vanity unit in mm | 600                                                                                                                                |
| Diameter of tap hole in mm         | 35                                                                                                                                 |
| Cut-out in the worktop             | 57 x 48 cm                                                                                                                         |
| Function of the drain fitting      | pop-up waste system                                                                                                                |