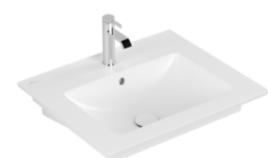

#### 1. POSITION

| Article number                      | 4124000                                                                                                               |
|-------------------------------------|-----------------------------------------------------------------------------------------------------------------------|
| Article title                       | 412460RW<br>Villeroy & Boch Venticello<br>Washbasin, 600 x 505 x 165 mm,<br>Stone White CeramicPlus, with<br>overflow |
| Product designation                 | Washbasin                                                                                                             |
| Collection                          | Venticello                                                                                                            |
| PROJECTS                            | DESIGN                                                                                                                |
| Assembly / Assembly type            | wall-mounted                                                                                                          |
| Scope of delivery                   | 1 x washbasin                                                                                                         |
| Ordering information                | Optionally available: Outlet valve with ceramic cover.                                                                |
| Length in mm                        | 505                                                                                                                   |
| Width in mm                         | 600                                                                                                                   |
| Height in mm                        | 165                                                                                                                   |
| Interior depth                      | 120                                                                                                                   |
| Weight in kg                        | 17,40                                                                                                                 |
| Number of tap holes punched through | 1                                                                                                                     |
| Number of tap holes pre-drilled     | 2                                                                                                                     |
| Position of drill hole              | central tap hole punched out                                                                                          |
| express delivery                    | No                                                                                                                    |
| Suitable for                        | 3-hole mixer, Matching<br>Villeroy&Boch furniture                                                                     |
| Material                            | Sanitary ceramics                                                                                                     |
| Surface                             | matt                                                                                                                  |
| Colour name                         | Stone White CeramicPlus                                                                                               |
| With overflow                       | Yes                                                                                                                   |
| EAN number                          | 4051202843205                                                                                                         |