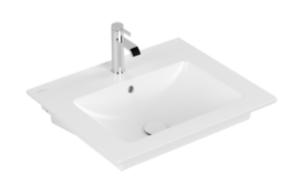

#### 1. POSITION

| Article number                      | 4124G6RW                                                                                                          |
|-------------------------------------|-------------------------------------------------------------------------------------------------------------------|
| Article title                       | Villeroy & Boch Venticello<br>Washbasin, 600 x 500 x 165 mm,<br>Stone White CeramicPlus, with<br>overflow, ground |
| Product designation                 | Washbasin                                                                                                         |
| Collection                          | Venticello                                                                                                        |
| PROJECTS                            | DESIGN                                                                                                            |
| Assembly / Assembly type            | wall-mounted                                                                                                      |
| Scope of delivery                   | 1 x washbasin                                                                                                     |
| Ordering information                | Optionally available: Outlet valve with ceramic cover.                                                            |
| Length in mm                        | 500                                                                                                               |
| Width in mm                         | 600                                                                                                               |
| Height in mm                        | 165                                                                                                               |
| Interior depth                      | 120                                                                                                               |
| Weight in kg                        | 15,80                                                                                                             |
| Number of tap holes punched through | 1                                                                                                                 |
| Number of tap holes pre-drilled     | 2                                                                                                                 |
| Position of drill hole              | central tap hole punched out                                                                                      |
| express delivery                    | No                                                                                                                |
| Suitable for                        | 3-hole mixer                                                                                                      |
| Material                            | Sanitary ceramics                                                                                                 |
| Surface                             | matt                                                                                                              |
| Colour name                         | Stone White CeramicPlus                                                                                           |
| With overflow                       | Yes                                                                                                               |
| EAN number                          | 4051202843236                                                                                                     |