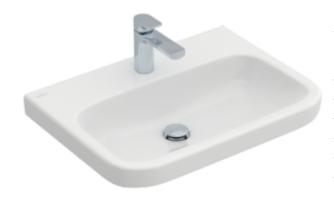

#### 1. POSITION

| Article number                      | 41886601                                                                                        |
|-------------------------------------|-------------------------------------------------------------------------------------------------|
| Article title                       | Villeroy & Boch Architectura<br>Washbasin, 650 x 470 x 180 mm,<br>White Alpin, without overflow |
| Product designation                 | Washbasin                                                                                       |
| Collection                          | Architectura                                                                                    |
| PROJECTS                            | PLUS                                                                                            |
| Assembly / Assembly type            | wall-mounted                                                                                    |
| Scope of delivery                   | 1 x washbasin                                                                                   |
| Ordering information                | Please order non-closable drain valve separately.                                               |
| Length in mm                        | 470                                                                                             |
| Width in mm                         | 650                                                                                             |
| Height in mm                        | 180                                                                                             |
| Interior depth                      | 125                                                                                             |
| Weight in kg                        | 20,30                                                                                           |
| Number of tap holes punched through | 1                                                                                               |
| Number of tap holes pre-drilled     | 2                                                                                               |
| Position of drill hole              | central tap hole punched out                                                                    |
| express delivery                    | No                                                                                              |
| Suitable for                        | 3-hole mixer                                                                                    |
| Material                            | Sanitary ceramics                                                                               |
| Surface                             | glossy                                                                                          |
| Colour name                         | White Alpin                                                                                     |
| With overflow                       | No                                                                                              |
| EAN number                          | 4051202342524                                                                                   |