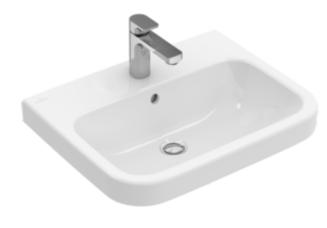

#### 1. POSITION

| Article number                      | 4188KG01                                                                                             |
|-------------------------------------|------------------------------------------------------------------------------------------------------|
| Article title                       | Villeroy & Boch Architectura<br>Washbasin, 650 x 470 x 180 mm,<br>White Alpin, with overflow, ground |
| Product designation                 | Washbasin                                                                                            |
| Collection                          | Architectura                                                                                         |
| PROJECTS                            | PLUS                                                                                                 |
| Assembly / Assembly type            | wall-mounted                                                                                         |
| Scope of delivery                   | $1\mathrm{x}$ washbasin , $1\mathrm{x}$ cut-out template                                             |
| Ordering information                | Optionally available: Outlet valve with ceramic cover.                                               |
| Length in mm                        | 470                                                                                                  |
| Width in mm                         | 650                                                                                                  |
| Height in mm                        | 180                                                                                                  |
| Interior depth                      | 125                                                                                                  |
| Weight in kg                        | 20,30                                                                                                |
| Number of tap holes punched through | 1                                                                                                    |
| Number of tap holes pre-drilled     | 2                                                                                                    |
| Position of drill hole              | central tap hole punched out                                                                         |
| express delivery                    | No                                                                                                   |
| Suitable for                        | 3-hole mixer                                                                                         |
| Material                            | Sanitary ceramics                                                                                    |
| Surface                             | glossy                                                                                               |
| Colour name                         | White Alpin                                                                                          |
| With overflow                       | Yes                                                                                                  |
| EAN number                          | 4051202373146                                                                                        |