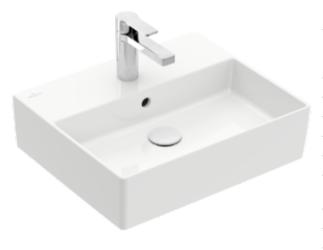

#### 1. POSITION

| Article number                      | 4A225001                                                                                    |
|-------------------------------------|---------------------------------------------------------------------------------------------|
| Article title                       | Villeroy & Boch Memento 2.0<br>Washbasin, 500 x 420 x 140 mm,<br>White Alpin, with overflow |
| Product designation                 | Washbasin                                                                                   |
| Collection                          | Memento 2.0                                                                                 |
| PROJECTS                            | PREMIUM                                                                                     |
| Assembly / Assembly type            | wall-mounted                                                                                |
| Scope of delivery                   | 1 x washbasin                                                                               |
| Ordering information                | Optionally available: Outlet valve with ceramic cover.                                      |
| Length in mm                        | 420                                                                                         |
| Width in mm                         | 500                                                                                         |
| Height in mm                        | 140                                                                                         |
| Interior depth                      | 90                                                                                          |
| Weight in kg                        | 14,20                                                                                       |
| Number of tap holes punched through | 1                                                                                           |
| Number of tap holes pre-drilled     | 2                                                                                           |
| Position of drill hole              | central tap hole punched out                                                                |
| express delivery                    | No                                                                                          |
| Suitable for                        | 3-hole mixer                                                                                |
| Material                            | TitanCeram                                                                                  |
| Surface                             | glossy                                                                                      |
| Colour name                         | White Alpin                                                                                 |
| With overflow                       | Yes                                                                                         |
| EAN number                          | 4051202737405                                                                               |