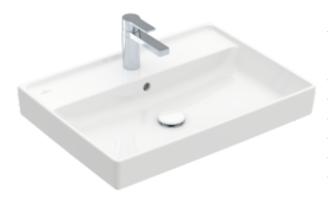

#### 1. POSITION

| Article number                      | 4A336501                                                                                |
|-------------------------------------|-----------------------------------------------------------------------------------------|
| Article title                       | Villeroy & Boch Collaro Washbasin,<br>650 x 470 x 160 mm, White Alpin,<br>with overflow |
| Product designation                 | Washbasin                                                                               |
| Collection                          | Collaro                                                                                 |
| PROJECTS                            | DESIGN                                                                                  |
| Assembly / Assembly type            | wall-mounted                                                                            |
| Scope of delivery                   | 1 x washbasin                                                                           |
| Ordering information                | Optionally available: Outlet valve with ceramic cover.                                  |
| Length in mm                        | 470                                                                                     |
| Width in mm                         | 650                                                                                     |
| Height in mm                        | 160                                                                                     |
| Interior depth                      | 85                                                                                      |
| Weight in kg                        | 19,20                                                                                   |
| Number of tap holes punched through | 1                                                                                       |
| Number of tap holes pre-drilled     | 2                                                                                       |
| Position of drill hole              | central tap hole punched out                                                            |
| express delivery                    | No                                                                                      |
| Suitable for                        | 3-hole mixer, Matching<br>Villeroy&Boch furniture                                       |
| Material                            | TitanCeram                                                                              |
| Surface                             | glossy                                                                                  |
| Colour name                         | White Alpin                                                                             |
| With overflow                       | Yes                                                                                     |
| EAN number                          | 4051202918408                                                                           |