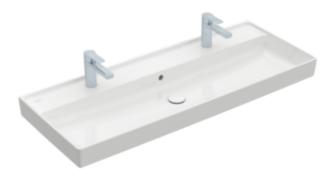

#### 1. POSITION

| Article number                      | 4A33C401                                                                                        |
|-------------------------------------|-------------------------------------------------------------------------------------------------|
| Article title                       | Villeroy & Boch Collaro Vanity<br>washbasin, 1200 x 470 x 160 mm,<br>White Alpin, with overflow |
| Product designation                 | Vanity washbasin                                                                                |
| Collection                          | Collaro                                                                                         |
| PROJECTS                            | DESIGN                                                                                          |
| Assembly / Assembly type            | wall-mounted                                                                                    |
| Scope of delivery                   | 1 x vanity washbasin                                                                            |
| Ordering information                | Optionally available: Outlet valve with ceramic cover.                                          |
| Length in mm                        | 470                                                                                             |
| Width in mm                         | 1200                                                                                            |
| Height in mm                        | 160                                                                                             |
| Interior depth                      | 85                                                                                              |
| Weight in kg                        | 32,40                                                                                           |
| Number of tap holes punched through | 2                                                                                               |
| express delivery                    | No                                                                                              |
| Suitable for                        | two 1-hole tap fittings, Matching<br>Villeroy&Boch furniture                                    |
| Material                            | TitanCeram                                                                                      |
| Surface                             | glossy                                                                                          |
| Colour name                         | White Alpin                                                                                     |
| With overflow                       | Yes                                                                                             |
| EAN number                          | 4051202850043                                                                                   |