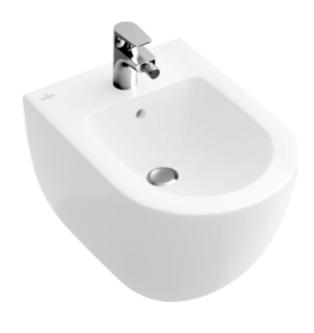

#### 1. POSITION

| Article number                | 54060001                                                                          |
|-------------------------------|-----------------------------------------------------------------------------------|
| Article title                 | Villeroy & Boch Subway 2.0 Bidet compact, wall-mounted, 355 x 480 mm, White Alpin |
| Product designation           | Bidet compact                                                                     |
| Collection                    | Subway 2.0                                                                        |
| PROJECTS                      | DESIGN                                                                            |
| Assembly / Assembly type      | wall-mounted                                                                      |
| Scope of delivery             | 1 x bidet , 1 x fastening set                                                     |
| Ordering information          | Optionally available: Outlet valve with ceramic cover.                            |
| Length in mm                  | 480                                                                               |
| Width in mm                   | 355                                                                               |
| Height in mm                  | 280                                                                               |
| Weight in kg                  | 17,10                                                                             |
| Suitable for                  | 1-hole mixer                                                                      |
| Wall-mounted - floor-standing | wall-mounted                                                                      |
| Material                      | Sanitary ceramics                                                                 |
| Surface                       | glossy                                                                            |
| Colour name                   | White Alpin                                                                       |
| EAN number                    | 4047289993797                                                                     |