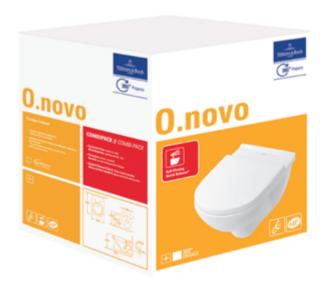

#### 1. POSITION

| Article number                                       | 5660H101                                                                                                                |
|------------------------------------------------------|-------------------------------------------------------------------------------------------------------------------------|
| Article title                                        | Villeroy & Boch O.novo Combi-Pack, wall-mounted, White Alpin                                                            |
| Product designation                                  | Combi-Pack                                                                                                              |
| Collection                                           | O.novo                                                                                                                  |
| PROJECTS                                             | START                                                                                                                   |
| Assembly / Assembly type                             | wall-mounted                                                                                                            |
| Scope of delivery                                    | 1 x washdown toilet , 1 x toilet seat and cover                                                                         |
| Length in mm                                         | 560                                                                                                                     |
| Width in mm                                          | 360                                                                                                                     |
| Height in mm                                         | 350                                                                                                                     |
| Weight in kg                                         | 15,50                                                                                                                   |
| Suitable for                                         | Concealed cistern                                                                                                       |
| Innovative flushing technology (with TwistFlush)     | No                                                                                                                      |
| Innovative flushing technology (with TwistFlush[e³]) | No                                                                                                                      |
| Flush type                                           | Washdown toilet                                                                                                         |
| Flush volume I                                       | 3 / 4,5                                                                                                                 |
| Outlet / outlet                                      | horizontal outlet                                                                                                       |
| Wall-mounted - floor-standing                        | wall-mounted                                                                                                            |
| Function                                             | <ul> <li>with automatic lowering<br/>mechanism (SoftClosing)</li> <li>with removable seat<br/>(QuickRelease)</li> </ul> |
| Leed                                                 | 4                                                                                                                       |
| Material                                             | Sanitary ceramics                                                                                                       |
| Colour name                                          | White Alpin                                                                                                             |
| Other material                                       | Toilet seat and cover: Duroplast                                                                                        |
| Other surfaces                                       | Toilet seat and cover: glossy                                                                                           |
| EAN number                                           | 4051202081010                                                                                                           |