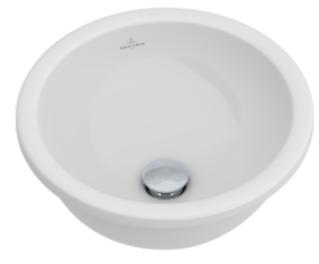

### 1. POSITION

| Article number           | 618133R1                                                                                                                                                                                                           |
|--------------------------|--------------------------------------------------------------------------------------------------------------------------------------------------------------------------------------------------------------------|
| Article title            | Villeroy & Boch Loop & Friends<br>Undercounter washbasin, 330 x 330<br>x 190 mm, White Alpin CeramicPlus,<br>without overflow                                                                                      |
| Product designation      | Undercounter washbasin                                                                                                                                                                                             |
| Collection               | Loop & Friends                                                                                                                                                                                                     |
| PROJECTS                 | DESIGN                                                                                                                                                                                                             |
| Assembly / Assembly type | Undercounter                                                                                                                                                                                                       |
| Assembly instructions    | the hole for the washbasin can only<br>be cut out using the original<br>washbasin because tolerances of<br>several millimetres are possible,<br>installation possible in natural stone<br>and laminate countertops |
| Scope of delivery        | 1 x undercounter washbasin , 1 x fastening set                                                                                                                                                                     |
| Ordering information     | Please order non-closable drain valve separately.                                                                                                                                                                  |
| Length in mm             | 330                                                                                                                                                                                                                |
| Width in mm              | 330                                                                                                                                                                                                                |
| Height in mm             | 190                                                                                                                                                                                                                |
| Interior depth           | 140                                                                                                                                                                                                                |
| Diameter in mm           | 330                                                                                                                                                                                                                |
| Weight in kg             | 8,00                                                                                                                                                                                                               |
| express delivery         | No                                                                                                                                                                                                                 |
| Material                 | Sanitary ceramics                                                                                                                                                                                                  |
| Surface                  | glossy                                                                                                                                                                                                             |
| Colour name              | White Alpin CeramicPlus                                                                                                                                                                                            |
| With overflow            | No                                                                                                                                                                                                                 |
| EAN number               | 4022693429612                                                                                                                                                                                                      |