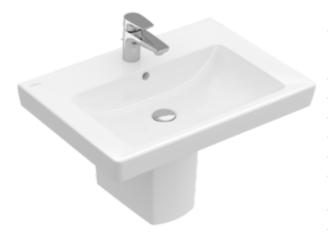

#### 1. POSITION

| Article number                      | 71136501                                                                                   |
|-------------------------------------|--------------------------------------------------------------------------------------------|
| Article title                       | Villeroy & Boch Subway 2.0<br>Washbasin, 650 x 470 x 180 mm,<br>White Alpin, with overflow |
| Product designation                 | Washbasin                                                                                  |
| Collection                          | Subway 2.0                                                                                 |
| PROJECTS                            | DESIGN                                                                                     |
| Assembly / Assembly type            | wall-mounted                                                                               |
| Scope of delivery                   | 1 x washbasin                                                                              |
| Ordering information                | Optionally available: Outlet valve with ceramic cover.                                     |
| Length in mm                        | 470                                                                                        |
| Width in mm                         | 650                                                                                        |
| Height in mm                        | 180                                                                                        |
| Interior depth                      | 105                                                                                        |
| Weight in kg                        | 20,76                                                                                      |
| Number of tap holes punched through | 1                                                                                          |
| Number of tap holes pre-drilled     | 2                                                                                          |
| Position of drill hole              | central tap hole punched out                                                               |
| express delivery                    | No                                                                                         |
| Suitable for                        | 3-hole mixer                                                                               |
| Material                            | Sanitary ceramics                                                                          |
| Surface                             | glossy                                                                                     |
| Colour name                         | White Alpin                                                                                |
| With overflow                       | Yes                                                                                        |
| EAN number                          | 4051202284763                                                                              |