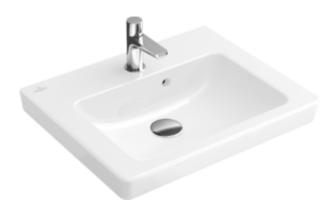

#### 1. POSITION

| Article number                      | 7315F001                                                                                       |
|-------------------------------------|------------------------------------------------------------------------------------------------|
| Article title                       | Villeroy & Boch Subway 2.0<br>Handwashbasin, 500 x 400 x 140<br>mm, White Alpin, with overflow |
| Product designation                 | Handwashbasin                                                                                  |
| Collection                          | Subway 2.0                                                                                     |
| PROJECTS                            | DESIGN                                                                                         |
| Assembly / Assembly type            | wall-mounted                                                                                   |
| Assembly instructions               | for installation with furniture Subway 2.0                                                     |
| Scope of delivery                   | 1 x handwashbasin                                                                              |
| Ordering information                | Optionally available: Outlet valve with ceramic cover.                                         |
| Length in mm                        | 400                                                                                            |
| Width in mm                         | 500                                                                                            |
| Height in mm                        | 140                                                                                            |
| Interior depth                      | 95                                                                                             |
| Weight in kg                        | 11,40                                                                                          |
| Number of tap holes punched through | 1                                                                                              |
| Position of drill hole              | central tap hole punched out                                                                   |
| express delivery                    | No                                                                                             |
| Suitable for                        | 1-hole mixer, Matching<br>Villeroy&Boch furniture                                              |
| Material                            | Sanitary ceramics                                                                              |
| Surface                             | glossy                                                                                         |
| Colour name                         | White Alpin                                                                                    |
| With overflow                       | Yes                                                                                            |
| EAN number                          | 4047289996507                                                                                  |