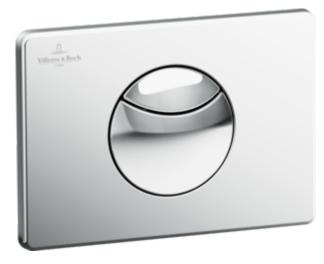

#### 1. POSITION

| Article number       | 92248561                                                                                         |
|----------------------|--------------------------------------------------------------------------------------------------|
| Article title        | Villeroy & Boch ViConnect<br>installation systems Toilet flush plate<br>100S, Dual flush, Chrome |
| Product designation  | Toilet flush plate                                                                               |
| Collection           | ViConnect installation systems                                                                   |
| PROJECTS             | PLUS                                                                                             |
| Scope of delivery    | 1 x suspension frame and fastening<br>bolt , 1 x flush plate with securing<br>screw              |
| Ordering information | Suitable for combination with ViConnect toilet elements and cisterns                             |
| Length in mm         | 64                                                                                               |
| Width in mm          | 205                                                                                              |
| Height in mm         | 145                                                                                              |
| Weight in kg         | 0,27                                                                                             |
| Suitable for         | Dual flush                                                                                       |
| Material             | Plastic                                                                                          |
| Surface              | glossy                                                                                           |
| Colour name          | Chrome                                                                                           |
| Activation / Flush   | front-operated                                                                                   |
| EAN number           | 4051202338244                                                                                    |