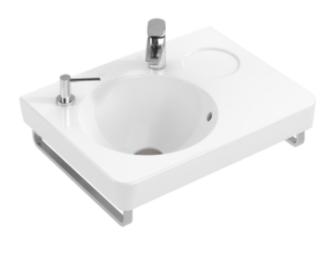

#### 1. POSITION

| Article number       | 929645D7                                                                  |
|----------------------|---------------------------------------------------------------------------|
| Article title        | Villeroy & Boch Accessories Towel rail, 75 x 450 x 20 mm, stainless steel |
| Product designation  | Towel rail                                                                |
| Collection           | Accessories                                                               |
| PROJECTS             | START                                                                     |
| Scope of delivery    | 1 x towel holder , 1 x fastening set                                      |
| Ordering information | (optional)                                                                |
| Length in mm         | 450                                                                       |
| Width in mm          | 75                                                                        |
| Height in mm         | 20                                                                        |
| Weight in kg         | 0,92                                                                      |
| Material             | Stainless steel                                                           |
| Colour name          | stainless steel                                                           |
| EAN number           | 4051202188818                                                             |