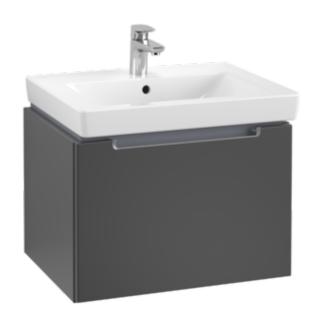

#### 1. POSITION

| Article number           | A68710PD                                                                                                     |
|--------------------------|--------------------------------------------------------------------------------------------------------------|
| Article title            | Villeroy & Boch Subway 2.0 Vanity<br>unit, 1 pull-out compartment, 587 x<br>420 x 454 mm, Black Matt Lacquer |
| Product designation      | Vanity unit                                                                                                  |
| Collection               | Subway 2.0                                                                                                   |
| PROJECTS                 | DESIGN                                                                                                       |
| Assembly / Assembly type | wall-mounted                                                                                                 |
| Type of opening          | 1 pull-out compartment                                                                                       |
| Equipment                | 1 x accessory box L , 1 x pull-out compartment                                                               |
| Scope of delivery        | 1 x vanity unit , 1 x fastening set                                                                          |
| Position of washbasin    | washbasin on the middle                                                                                      |
| Ordering information     | Please order specified washbasin separately.                                                                 |
| Depth in mm              | 454                                                                                                          |
| Width in mm              | 587                                                                                                          |
| Height in mm             | 420                                                                                                          |
| Weight in kg             | 16,47                                                                                                        |
| express delivery         | No                                                                                                           |
| Suitable for             | selected washbasins                                                                                          |
| Function                 | with SoftClosing                                                                                             |
| Material front           | MDF                                                                                                          |
| Surface of front         | Paint                                                                                                        |
| Material body            | MDF                                                                                                          |
| Surface of body          | Paint                                                                                                        |
| Other material           | Handle: Plastic                                                                                              |
| Other surfaces           | Handle: Paint, glossy                                                                                        |
| Type of handles          | integrated                                                                                                   |
| EAN number               | 4051202529185                                                                                                |