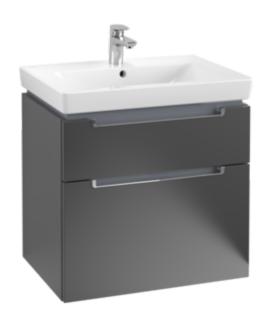

#### 1. POSITION

| Article number           | A91010PD                                                                                                      |
|--------------------------|---------------------------------------------------------------------------------------------------------------|
| Article title            | Villeroy & Boch Subway 2.0 Vanity<br>unit, 2 pull-out compartments, 637 x<br>590 x 454 mm, Black Matt Lacquer |
| Product designation      | Vanity unit                                                                                                   |
| Collection               | Subway 2.0                                                                                                    |
| PROJECTS                 | DESIGN                                                                                                        |
| Assembly / Assembly type | wall-mounted                                                                                                  |
| Type of opening          | 2 pull-out compartments                                                                                       |
| Equipment                | 1 x accessory box L , 2 x pull-out compartment                                                                |
| Scope of delivery        | 1 x vanity unit , 1 x fastening set                                                                           |
| Position of washbasin    | washbasin on the middle                                                                                       |
| Ordering information     | Please order specified washbasin separately.                                                                  |
| Depth in mm              | 454                                                                                                           |
| Width in mm              | 637                                                                                                           |
| Height in mm             | 590                                                                                                           |
| Weight in kg             | 28,20                                                                                                         |
| express delivery         | No                                                                                                            |
| Suitable for             | selected washbasins                                                                                           |
| Function                 | with SoftClosing                                                                                              |
| Material front           | MDF                                                                                                           |
| Surface of front         | Paint                                                                                                         |
| Material body            | MDF                                                                                                           |
| Surface of body          | Paint                                                                                                         |
| Other material           | Handle: Plastic                                                                                               |
| Other surfaces           | Handle: Paint, glossy                                                                                         |
| Type of handles          | integrated                                                                                                    |
| EAN number               | 4051202528591                                                                                                 |