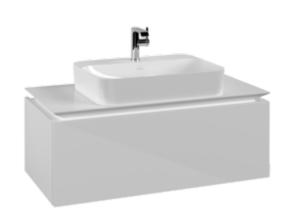

### 1. POSITION

| Article number           | B75500DH                                                                                                                                |
|--------------------------|-----------------------------------------------------------------------------------------------------------------------------------------|
| Article title            | Villeroy & Boch Legato Vanity unit, 1<br>pull-out compartment, 1000 x 380 x<br>500 mm, Glossy White / Glossy<br>White                   |
| Product designation      | Vanity unit                                                                                                                             |
| Collection               | Legato                                                                                                                                  |
| PROJECTS                 | DESIGN                                                                                                                                  |
| Assembly / Assembly type | wall-mounted                                                                                                                            |
| Type of opening          | 1 pull-out compartment                                                                                                                  |
| Equipment                | 1 x wide glass drawer divider , 2 x<br>narrow glass drawer divider 1 x<br>accessory box L 1 x pull-out<br>compartment with non-slip mat |
| Scope of delivery        | 1 x vanity unit , 1 x fastening set                                                                                                     |
| Position of washbasin    | washbasin on the middle                                                                                                                 |
| Ordering information     | Please order specified washbasin separately. It is not always possible to cancel or alter orders!                                       |
| Depth in mm              | 500                                                                                                                                     |
| Width in mm              | 1000                                                                                                                                    |
| Height in mm             | 380                                                                                                                                     |
| Weight in kg             | 36,00                                                                                                                                   |
| express delivery         | No                                                                                                                                      |
| Suitable for             | selected surface-mounted washbasins                                                                                                     |
| Function                 | with SoftClosing                                                                                                                        |
| Material front           | MDF                                                                                                                                     |
| Surface of front         | Acrylic film                                                                                                                            |
| Material body            | MDF                                                                                                                                     |
| Surface of body          | Acrylic film                                                                                                                            |
| Material cover panel     | Chipboard                                                                                                                               |
| EAN number               | 4051202938239                                                                                                                           |