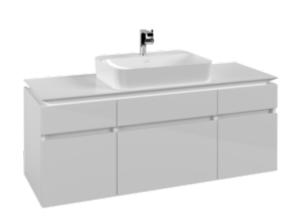

### 1. POSITION

| Article number           | B76000DH                                                                                                                                |
|--------------------------|-----------------------------------------------------------------------------------------------------------------------------------------|
| Article title            | Villeroy & Boch Legato Vanity unit, 5 pull-out compartments, 1400 x 550 x 500 mm, Glossy White / Glossy White                           |
| Product designation      | Vanity unit                                                                                                                             |
| Collection               | Legato                                                                                                                                  |
| PROJECTS                 | DESIGN                                                                                                                                  |
| Assembly / Assembly type | wall-mounted                                                                                                                            |
| Type of opening          | 5 pull-out compartments                                                                                                                 |
| Equipment                | 2 x wide glass drawer divider , 4 x<br>narrow glass drawer divider 2 x<br>accessory box L 5 x pull-out<br>compartment with non-slip mat |
| Scope of delivery        | 1 x vanity unit , 1 x fastening set                                                                                                     |
| Position of washbasin    | washbasin on the middle                                                                                                                 |
| Ordering information     | Please order specified washbasin separately. It is not always possible to cancel or alter orders!                                       |
| Depth in mm              | 500                                                                                                                                     |
| Width in mm              | 1400                                                                                                                                    |
| Height in mm             | 550                                                                                                                                     |
| Weight in kg             | 79,00                                                                                                                                   |
| express delivery         | No                                                                                                                                      |
| Suitable for             | selected surface-mounted washbasins                                                                                                     |
| Function                 | with SoftClosing                                                                                                                        |
| Material front           | MDF                                                                                                                                     |
| Surface of front         | Acrylic film                                                                                                                            |
| Material body            | MDF                                                                                                                                     |
| Surface of body          | Acrylic film                                                                                                                            |
| Material cover panel     | Chipboard                                                                                                                               |
| EAN number               | 4051202939236                                                                                                                           |