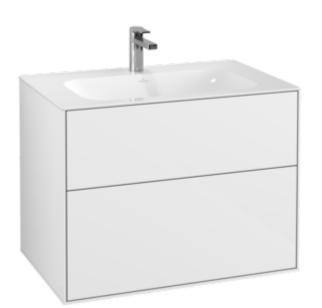

#### 1. POSITION

| Article number           | F01000GF                                                                                                                                                       |
|--------------------------|----------------------------------------------------------------------------------------------------------------------------------------------------------------|
| Article title            | Villeroy & Boch Finion Vanity unit, 2<br>pull-out compartments, 796 x 591 x<br>498 mm, Glossy White Lacquer                                                    |
| Product designation      | Vanity unit                                                                                                                                                    |
| Collection               | Finion                                                                                                                                                         |
| PROJECTS                 | PREMIUM                                                                                                                                                        |
| Assembly / Assembly type | wall-mounted                                                                                                                                                   |
| Type of opening          | 2 pull-out compartments                                                                                                                                        |
| Equipment                | 1 x wide glass drawer divider , 2 x<br>pull-out compartment with non-slip<br>mat 3 x narrow glass drawer divider<br>1 x accessory box S 1 x accessory<br>box M |
| Scope of delivery        | 1 x vanity unit , 1 x fastening set                                                                                                                            |
| Position of washbasin    | washbasin on the middle                                                                                                                                        |
| Position of shelf unit   | without                                                                                                                                                        |
| Ordering information     | Please order specified washbasin<br>separately. It is not always possible<br>to cancel or alter orders!                                                        |
| Depth in mm              | 498                                                                                                                                                            |
| Width in mm              | 796                                                                                                                                                            |
| Height in mm             | 591                                                                                                                                                            |
| Weight in kg             | 37,00                                                                                                                                                          |
| express delivery         | No                                                                                                                                                             |
| Suitable for             | selected vanity washbasins                                                                                                                                     |
| Function                 | <ul><li>with SoftClosing</li><li>with push-to-open function</li></ul>                                                                                          |
| Material front           | MDF                                                                                                                                                            |
| Surface of front         | Paint                                                                                                                                                          |
| Material body            | MDF                                                                                                                                                            |
| Surface of body          | Paint                                                                                                                                                          |
| EAN number               | 4051202675967                                                                                                                                                  |