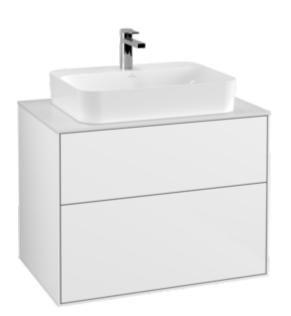

#### 1. POSITION

| Article number           | F34100GF                                                                                                                                                       |
|--------------------------|----------------------------------------------------------------------------------------------------------------------------------------------------------------|
| Article title            | Villeroy & Boch Finion Vanity unit, 2<br>pull-out compartments, 800 x 603 x<br>501 mm, Glossy White Lacquer /<br>Glass White Matt                              |
| Product designation      | Vanity unit                                                                                                                                                    |
| Collection               | Finion                                                                                                                                                         |
| PROJECTS                 | PREMIUM                                                                                                                                                        |
| Assembly / Assembly type | wall-mounted                                                                                                                                                   |
| Type of opening          | 2 pull-out compartments                                                                                                                                        |
| Equipment                | 1 x wide glass drawer divider , 2 x<br>pull-out compartment with non-slip<br>mat 3 x narrow glass drawer divider<br>1 x accessory box S 1 x accessory<br>box M |
| Scope of delivery        | 1 x vanity unit , 1 x fastening set                                                                                                                            |
| Position of washbasin    | washbasin on the middle                                                                                                                                        |
| Position of shelf unit   | without                                                                                                                                                        |
| Ordering information     | Please order specified washbasin<br>separately. It is not always possible<br>to cancel or alter orders!                                                        |
| Depth in mm              | 501                                                                                                                                                            |
| Width in mm              | 800                                                                                                                                                            |
| Height in mm             | 603                                                                                                                                                            |
| Weight in kg             | 48,00                                                                                                                                                          |
| express delivery         | No                                                                                                                                                             |
| Suitable for             | selected surface-mounted washbasins                                                                                                                            |
| Function                 | <ul><li>with SoftClosing</li><li>with push-to-open function</li></ul>                                                                                          |
| Material front           | MDF                                                                                                                                                            |
| Surface of front         | Paint                                                                                                                                                          |
| Material body            | MDF                                                                                                                                                            |
| Surface of body          | Paint                                                                                                                                                          |
| Material cover panel     | MDF                                                                                                                                                            |
| EAN number               | 4051202643423                                                                                                                                                  |