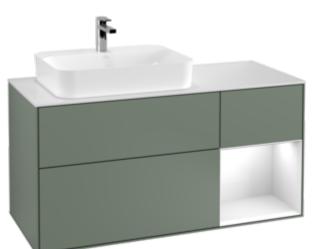

### 1. POSITION

| Article number           | F401GFGM                                                                                                                                                                                                                                                                     |
|--------------------------|------------------------------------------------------------------------------------------------------------------------------------------------------------------------------------------------------------------------------------------------------------------------------|
| Article title            | Villeroy & Boch Finion Vanity unit,<br>with lighting, 3 pull-out<br>compartments, 1200 x 603 x 501<br>mm, Olive Matt Lacquer / Glossy<br>White Lacquer / Glass White Matt                                                                                                    |
| Product designation      | Vanity unit                                                                                                                                                                                                                                                                  |
| Collection               | Finion                                                                                                                                                                                                                                                                       |
| PROJECTS                 | PREMIUM                                                                                                                                                                                                                                                                      |
| Assembly / Assembly type | wall-mounted                                                                                                                                                                                                                                                                 |
| Type of opening          | 3 pull-out compartments                                                                                                                                                                                                                                                      |
| Equipment                | 1 x wide glass drawer divider , 3 x<br>narrow glass drawer divider 1 x<br>accessory box S 1 x accessory box<br>M 3 x pull-out compartment with non-<br>slip mat                                                                                                              |
| Scope of delivery        | $1 \times vanity$ unit , $1 \times fastening$ set                                                                                                                                                                                                                            |
| Position of washbasin    | washbasin on left                                                                                                                                                                                                                                                            |
| Position of shelf unit   | right                                                                                                                                                                                                                                                                        |
| Ordering information     | Please order specified washbasin<br>separately. It is not always possible<br>to cancel or alter orders! The G999<br>02 00 remote is required to control<br>the lighting. It is not included in the<br>scope of delivery. Only one control<br>unit is necessary per bathroom. |
| Depth in mm              | 501                                                                                                                                                                                                                                                                          |
| Width in mm              | 1200                                                                                                                                                                                                                                                                         |
| Height in mm             | 603                                                                                                                                                                                                                                                                          |
| Weight in kg             | 72,00                                                                                                                                                                                                                                                                        |
| express delivery         | No                                                                                                                                                                                                                                                                           |
| Suitable for             | selected surface-mounted washbasins                                                                                                                                                                                                                                          |
| Function                 | <ul><li>with SoftClosing</li><li>with lighting</li><li>with push-to-open function</li></ul>                                                                                                                                                                                  |
| Material front           | MDF                                                                                                                                                                                                                                                                          |
| Surface of front         | Paint                                                                                                                                                                                                                                                                        |
| Material body            | MDF                                                                                                                                                                                                                                                                          |
| Surface of body          | Paint                                                                                                                                                                                                                                                                        |
| Material shelf element   | MDF                                                                                                                                                                                                                                                                          |
| Surface of shelf unit    | Paint                                                                                                                                                                                                                                                                        |
| Material cover panel     | MDF                                                                                                                                                                                                                                                                          |