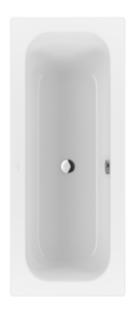

#### 1. POSITION

| Article number           | UBA170LFS2V-01                                                                               |
|--------------------------|----------------------------------------------------------------------------------------------|
| Article title            | Villeroy & Boch Loop & Friends<br>Rectangular bath SQUARE, 1700 x<br>750 mm, White Alpin     |
| Product designation      | Rectangular bath                                                                             |
| Collection               | Loop & Friends                                                                               |
| PROJECTS                 | DESIGN                                                                                       |
| Assembly / Assembly type | built-in installation                                                                        |
| Scope of delivery        | 1 x rectangular bath                                                                         |
| Ordering information     | Set of bath feet is not supplied as standard. Requires extended waste/ overflow combination. |
| Length in mm             | 1700                                                                                         |
| Width in mm              | 750                                                                                          |
| Height in mm             | 465                                                                                          |
| Interior depth           | 440                                                                                          |
| Weight in kg             | 21,00                                                                                        |
| Outlet / outlet          | central outlet                                                                               |
| Material                 | Acrylic                                                                                      |
| Colour name              | White Alpin                                                                                  |
| With feet/base           | No                                                                                           |
| With panel               | No                                                                                           |
| With overflow            | Yes                                                                                          |
| With bath support        | No                                                                                           |
| Capacity                 | 130                                                                                          |
| Number of people         | 2                                                                                            |
| For handle mounting      | Yes                                                                                          |
| Anti-slip class          | Anti-slip class A                                                                            |
| Seat unit                | 2                                                                                            |
| EAN number               | 4051202125851                                                                                |