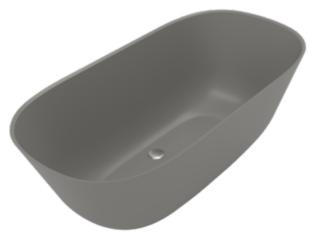

#### 1. POSITION

| Article number           | UBQ155ANH7F200V-3S                                                                                                                                                                                                                                                           |
|--------------------------|------------------------------------------------------------------------------------------------------------------------------------------------------------------------------------------------------------------------------------------------------------------------------|
| Article title            | Villeroy & Boch Theano Free-<br>standing bath Original Edition, 1550<br>x 750 mm, Grey                                                                                                                                                                                       |
| Product designation      | Free-standing bath                                                                                                                                                                                                                                                           |
| Collection               | Theano                                                                                                                                                                                                                                                                       |
| PROJECTS                 | PREMIUM                                                                                                                                                                                                                                                                      |
| Assembly / Assembly type | freestanding                                                                                                                                                                                                                                                                 |
| Scope of delivery        | 1 x free-standing bath                                                                                                                                                                                                                                                       |
| Ordering information     | Push-to-Open valve and ViFlow not included in scope of delivery. Please note: In accordance with DIN 1986-100, a floor drain is required to protect the building against flooding, if a bath is installed without an overflow. No floor drain is required if ViFlow is used. |
| Length in mm             | 1550                                                                                                                                                                                                                                                                         |
| Width in mm              | 750                                                                                                                                                                                                                                                                          |
| Height in mm             | 506                                                                                                                                                                                                                                                                          |
| Interior depth           | 480                                                                                                                                                                                                                                                                          |
| Weight in kg             | 50,00                                                                                                                                                                                                                                                                        |
| Outlet / outlet          | central outlet                                                                                                                                                                                                                                                               |
| Material                 | Quaryl®                                                                                                                                                                                                                                                                      |
| Colour name              | Grey                                                                                                                                                                                                                                                                         |
| With feet/base           | No                                                                                                                                                                                                                                                                           |
| With panel               | Yes                                                                                                                                                                                                                                                                          |
| With overflow            | No                                                                                                                                                                                                                                                                           |
| With bath support        | No                                                                                                                                                                                                                                                                           |
| Capacity                 | 173                                                                                                                                                                                                                                                                          |
| Number of people         | 1                                                                                                                                                                                                                                                                            |
| For handle mounting      | No                                                                                                                                                                                                                                                                           |
| Anti-slip class          | Anti-slip class A                                                                                                                                                                                                                                                            |
| Seat unit                | 1                                                                                                                                                                                                                                                                            |
| EAN number               | 4065467202271                                                                                                                                                                                                                                                                |