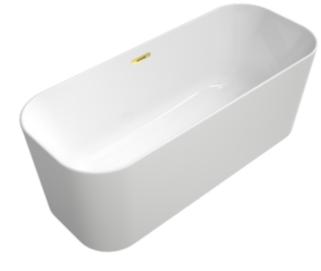

#### 1. POSITION

| Article number           | UBQ177FIN7A300V301                                                                                                                                                                                                         |
|--------------------------|----------------------------------------------------------------------------------------------------------------------------------------------------------------------------------------------------------------------------|
| Article title            | Villeroy & Boch Finion Free-standing bath, 1700 x 700 mm, White Alpin                                                                                                                                                      |
| Product designation      | Free-standing bath                                                                                                                                                                                                         |
| Collection               | Finion                                                                                                                                                                                                                     |
| PROJECTS                 | PREMIUM                                                                                                                                                                                                                    |
| Assembly / Assembly type | freestanding                                                                                                                                                                                                               |
| Scope of delivery        | 1 x free-standing bath , 1 x push-to-<br>open valve 1 x overflow                                                                                                                                                           |
| Ordering information     | Not included: Remote control for the<br>Emotion feature. The remote can be<br>used to control the bath lighting and<br>furniture lighting of the Finion<br>collection. Please note: Be careful<br>not to order this twice! |
| Length in mm             | 1700                                                                                                                                                                                                                       |
| Width in mm              | 700                                                                                                                                                                                                                        |
| Height in mm             | 620                                                                                                                                                                                                                        |
| Interior depth           | 480                                                                                                                                                                                                                        |
| Weight in kg             | 105,90                                                                                                                                                                                                                     |
| Outlet / outlet          | central outlet                                                                                                                                                                                                             |
| Material                 | Quaryl®                                                                                                                                                                                                                    |
| Colour name              | White Alpin                                                                                                                                                                                                                |
| With feet/base           | No                                                                                                                                                                                                                         |
| With panel               | Yes                                                                                                                                                                                                                        |
| Other material           | Waste/overflow combination: Plastic<br>Outlet cover: Plastic                                                                                                                                                               |
| Other surfaces           | Waste/overflow combination: glossy,<br>Outlet cover: glossy                                                                                                                                                                |
| With overflow            | Yes                                                                                                                                                                                                                        |
| With bath support        | No                                                                                                                                                                                                                         |
| Capacity                 | 221                                                                                                                                                                                                                        |
| Number of people         | 2                                                                                                                                                                                                                          |
| For handle mounting      | No                                                                                                                                                                                                                         |
| Anti-slip class          | Anti-slip class A                                                                                                                                                                                                          |
| Seat unit                | 2                                                                                                                                                                                                                          |
| EAN number               | 4051202729127                                                                                                                                                                                                              |