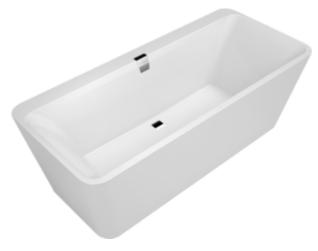

#### 1. POSITION

| Article number           | UBQ180SQE9T2V-01                                                                                                |
|--------------------------|-----------------------------------------------------------------------------------------------------------------|
| Article title            | Villeroy & Boch Squaro Edge 12<br>Free-standing bath Excellence, 1800<br>x 800 mm, White Alpin                  |
| Product designation      | Free-standing bath                                                                                              |
| Collection               | Squaro Edge 12                                                                                                  |
| PROJECTS                 | PREMIUM                                                                                                         |
| Assembly / Assembly type | freestanding                                                                                                    |
| Scope of delivery        | 1 x free-standing bath , 1 x extended outlet and overflow (chrome-plated and white)                             |
| Length in mm             | 1800                                                                                                            |
| Width in mm              | 800                                                                                                             |
| Height in mm             | 660                                                                                                             |
| Interior depth           | 450                                                                                                             |
| Weight in kg             | 102,90                                                                                                          |
| Outlet / outlet          | central outlet                                                                                                  |
| Material                 | Quaryl®                                                                                                         |
| Colour name              | White Alpin                                                                                                     |
| With feet/base           | No                                                                                                              |
| With panel               | No                                                                                                              |
| Other material           | <ul><li>Waste/overflow combination:<br/>Plastic</li><li>Plastic Outlet cover: Plastic</li><li>Plastic</li></ul> |
| Other surfaces           | Waste/overflow combination: glossy, glossy, Outlet cover: glossy glossy                                         |
| With overflow            | Yes                                                                                                             |
| With bath support        | No                                                                                                              |
| Capacity                 | 180                                                                                                             |
| Number of people         | 2                                                                                                               |
| For handle mounting      | Yes                                                                                                             |
| Anti-slip class          | Anti-slip class A                                                                                               |
| Seat unit                | 2                                                                                                               |
| EAN number               | 4051202386313                                                                                                   |