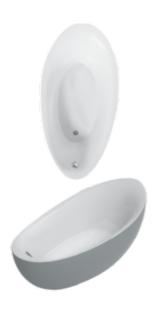

#### 1. POSITION

| UBQ194AVE9T1BCV-01                                                                                         |
|------------------------------------------------------------------------------------------------------------|
| Villeroy & Boch Aveo New<br>Generation Free-standing bath<br>ColourOnDemand, 1900 x 950 mm,<br>White Alpin |
| Free-standing bath                                                                                         |
| Aveo New Generation                                                                                        |
| PREMIUM                                                                                                    |
| freestanding                                                                                               |
| 1 x free-standing bath , 1 x extended outlet and overflow (chrome-plated)                                  |
| 1900                                                                                                       |
| 950                                                                                                        |
| 830                                                                                                        |
| 443                                                                                                        |
| 97,90                                                                                                      |
| outlet at the foot end                                                                                     |
| Quaryl®                                                                                                    |
| White Alpin                                                                                                |
| No                                                                                                         |
| Yes                                                                                                        |
| Waste/overflow combination: Plastic Outlet cover: Plastic                                                  |
| Waste/overflow combination: glossy,<br>Outlet cover: glossy                                                |
| Yes                                                                                                        |
| No                                                                                                         |
| 245                                                                                                        |
| 1                                                                                                          |
| No                                                                                                         |
| Anti-slip class A                                                                                          |
| 1                                                                                                          |
| 4051202568214                                                                                              |
|                                                                                                            |