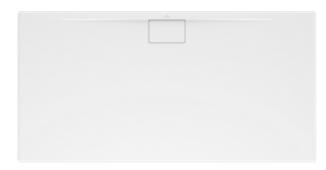

### SHOWER TRAY ARCHITECTURA

#### 1. POSITION

| Article number           | UDA1670ARA248V-01                                                                                                                                                                                                                                   |
|--------------------------|-----------------------------------------------------------------------------------------------------------------------------------------------------------------------------------------------------------------------------------------------------|
| Article title            | Villeroy & Boch Architectura<br>Rectangular shower tray, 1600 x 700<br>x 48 mm, White Alpin                                                                                                                                                         |
| Product designation      | Rectangular shower tray                                                                                                                                                                                                                             |
| Collection               | Architectura                                                                                                                                                                                                                                        |
| PROJECTS                 | PLUS                                                                                                                                                                                                                                                |
| Assembly / Assembly type | Surface-mounted, Corner installation flush-fitting installation Installation on a base                                                                                                                                                              |
| Assembly instructions    | The installation height of the shower tray can be reduced by 30 mm if the Viega outlet fitting art. no. 634 100 is used. Please note: this outlet fitting does not conform to EN 274., From size 1400 x 900, two supports (U82990000) are required. |
| Drainage rate in I/min   | 53                                                                                                                                                                                                                                                  |
| Scope of delivery        | 1 x rectangular shower tray , 1 x outlet cover in White Alpine (01), for matt colours, outlet cover in matching matt colours.                                                                                                                       |
| Ordering information     | Supplied without support frame / base.                                                                                                                                                                                                              |
| Length in mm             | 1600                                                                                                                                                                                                                                                |
| Width in mm              | 700                                                                                                                                                                                                                                                 |
| Height in mm             | 48                                                                                                                                                                                                                                                  |
| Interior depth           | 15                                                                                                                                                                                                                                                  |
| Weight in kg             | 22,00                                                                                                                                                                                                                                               |
| Material                 | Acrylic                                                                                                                                                                                                                                             |
| Colour name              | White Alpin                                                                                                                                                                                                                                         |
| With feet/base           | No                                                                                                                                                                                                                                                  |
| Other material           | Outlet cover: Acrylic                                                                                                                                                                                                                               |
| Other surfaces           | Outlet cover: glossy                                                                                                                                                                                                                                |
| With bath support        | No                                                                                                                                                                                                                                                  |
| Anti-slip class          | Anti-slip class A                                                                                                                                                                                                                                   |
| EAN number               | 4051202286859                                                                                                                                                                                                                                       |