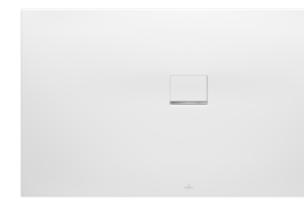

#### 1. POSITION

| Article number           | UDQ1075SQI2RV-RW                                                                                                                                                                                                                                                            |
|--------------------------|-----------------------------------------------------------------------------------------------------------------------------------------------------------------------------------------------------------------------------------------------------------------------------|
| Article title            | Villeroy & Boch Squaro Infinity<br>Rectangular shower tray, 1000 x 750<br>x 40 mm, Stone White                                                                                                                                                                              |
| Product designation      | Rectangular shower tray                                                                                                                                                                                                                                                     |
| Collection               | Squaro Infinity                                                                                                                                                                                                                                                             |
| PROJECTS                 | DESIGN                                                                                                                                                                                                                                                                      |
| Assembly / Assembly type | Surface-mounted, Corner<br>installation, on right flush-fitting<br>installation                                                                                                                                                                                             |
| Assembly instructions    | Quaryl shower trays can be cut to<br>size on site in accordance with the<br>installation instructions; see<br>pro.villeroy-boch for a detailed video.                                                                                                                       |
| Drainage rate in l/min   | 48                                                                                                                                                                                                                                                                          |
| Scope of delivery        | 1 x rectangular shower tray , 1 x<br>outlet cover in matching matt colour<br>with chrome-plated strip                                                                                                                                                                       |
| Ordering information     | Supplied without support frame /<br>base. With cut shower trays, we<br>recommend the use of a composite<br>seal in accordance with ETAG 022<br>on the floor structure below the<br>shower tray in order to prevent any<br>moisture from penetrating the floor<br>structure. |
| Length in mm             | 1000                                                                                                                                                                                                                                                                        |
| Width in mm              | 750                                                                                                                                                                                                                                                                         |
| Height in mm             | 40                                                                                                                                                                                                                                                                          |
| Interior depth           | 15                                                                                                                                                                                                                                                                          |
| Weight in kg             | 21,60                                                                                                                                                                                                                                                                       |
| Material                 | Quaryl®                                                                                                                                                                                                                                                                     |
| Colour name              | Stone White                                                                                                                                                                                                                                                                 |
| With feet/base           | No                                                                                                                                                                                                                                                                          |
| Other material           | Outlet cover: Acrylic                                                                                                                                                                                                                                                       |
| Other surfaces           | Outlet cover: matt                                                                                                                                                                                                                                                          |
| With bath support        | No                                                                                                                                                                                                                                                                          |
| Anti-slip class          | Anti-slip class C                                                                                                                                                                                                                                                           |
| EAN number               | 4051202851446                                                                                                                                                                                                                                                               |