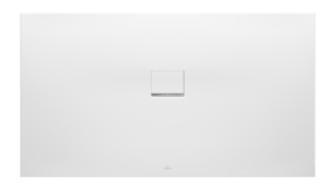

## SHOWER TRAY SQUARO INFINITY

## 1. POSITION

| Article number           | UDQ1370SQI2IV-RW                                                                                                                                                                                                                                       |  |  |
|--------------------------|--------------------------------------------------------------------------------------------------------------------------------------------------------------------------------------------------------------------------------------------------------|--|--|
| Article title            | Villeroy & Boch Squaro Infinity<br>Rectangular shower tray, 1300 x 700<br>x 40 mm, Stone White                                                                                                                                                         |  |  |
| Product designation      | Rectangular shower tray                                                                                                                                                                                                                                |  |  |
| Collection               | Squaro Infinity                                                                                                                                                                                                                                        |  |  |
| PROJECTS                 | DESIGN                                                                                                                                                                                                                                                 |  |  |
| Assembly / Assembly type | Surface-mounted, flush-fitting installation                                                                                                                                                                                                            |  |  |
| Assembly instructions    | Quaryl shower trays can be cut to size on site in accordance with the installation instructions; see pro.villeroy-boch for a detailed video.                                                                                                           |  |  |
| Drainage rate in I/min   | 48                                                                                                                                                                                                                                                     |  |  |
| Scope of delivery        | 1 x rectangular shower tray , 1 x outlet cover in matching matt colour with chrome-plated strip                                                                                                                                                        |  |  |
| Ordering information     | Supplied without support frame / base. With cut shower trays, we recommend the use of a composite seal in accordance with ETAG 022 on the floor structure below the shower tray in order to prevent any moisture from penetrating the floor structure. |  |  |
| Length in mm             | 1300                                                                                                                                                                                                                                                   |  |  |
| Width in mm              | 700                                                                                                                                                                                                                                                    |  |  |
| Height in mm             | 40                                                                                                                                                                                                                                                     |  |  |
| Interior depth           | 15                                                                                                                                                                                                                                                     |  |  |
| Weight in kg             | 26,60                                                                                                                                                                                                                                                  |  |  |
| Material                 | Quaryl®                                                                                                                                                                                                                                                |  |  |
| Colour name              | Stone White                                                                                                                                                                                                                                            |  |  |
| With feet/base           | No                                                                                                                                                                                                                                                     |  |  |
| Other material           | Outlet cover: Acrylic                                                                                                                                                                                                                                  |  |  |
| Other surfaces           | Outlet cover: matt                                                                                                                                                                                                                                     |  |  |
| With bath support        | No                                                                                                                                                                                                                                                     |  |  |
| Anti-slip class          | Anti-slip class C                                                                                                                                                                                                                                      |  |  |
| EAN number               | 4051202851712                                                                                                                                                                                                                                          |  |  |