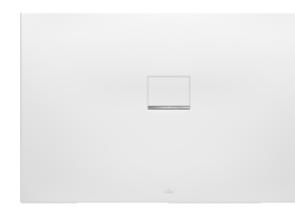

# SHOWER TRAY SQUARO INFINITY

#### 1. POSITION

| Article number           | UDQ1490SQI2V-RW                                                                                                                                       |
|--------------------------|-------------------------------------------------------------------------------------------------------------------------------------------------------|
| Article title            | Villeroy & Boch Squaro Infinity<br>Rectangular shower tray, 1400 x 900<br>x 40 mm, Stone White                                                        |
| Product designation      | Rectangular shower tray                                                                                                                               |
| Collection               | Squaro Infinity                                                                                                                                       |
| PROJECTS                 | DESIGN                                                                                                                                                |
| Assembly / Assembly type | flush-fitting installation, Installation on tiles Installation on a base                                                                              |
| Assembly instructions    | Quaryl shower trays can be cut to<br>size on site in accordance with the<br>installation instructions; see<br>pro.villeroy-boch for a detailed video. |
| Drainage rate in l/min   | 48                                                                                                                                                    |
| Scope of delivery        | 1 x rectangular shower tray , 1 x<br>outlet cover in matching matt colour<br>with chrome-plated strip                                                 |
| Ordering information     | Supplied without support frame / base.                                                                                                                |
| Length in mm             | 1400                                                                                                                                                  |
| Width in mm              | 900                                                                                                                                                   |
| Height in mm             | 40                                                                                                                                                    |
| Interior depth           | 15                                                                                                                                                    |
| Weight in kg             | 33,90                                                                                                                                                 |
| Material                 | Quaryl®                                                                                                                                               |
| Colour name              | Stone White                                                                                                                                           |
| With feet/base           | No                                                                                                                                                    |
| Other material           | Outlet cover: Acrylic                                                                                                                                 |
| Other surfaces           | Outlet cover: matt                                                                                                                                    |
| With bath support        | No                                                                                                                                                    |
| Anti-slip class          | Anti-slip class C                                                                                                                                     |
| EAN number               | 4051202851910                                                                                                                                         |