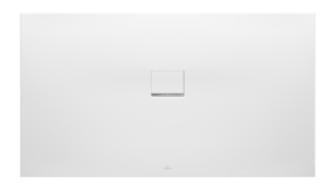

## SHOWER TRAY SQUARO INFINITY

## 1. POSITION

| Article number           | UDQ1510SQI2IV-RW                                                                                                                                                                                                                                       |  |  |
|--------------------------|--------------------------------------------------------------------------------------------------------------------------------------------------------------------------------------------------------------------------------------------------------|--|--|
| Article title            | Villeroy & Boch Squaro Infinity<br>Rectangular shower tray, 1500 x<br>1000 x 40 mm, Stone White                                                                                                                                                        |  |  |
| Product designation      | Rectangular shower tray                                                                                                                                                                                                                                |  |  |
| Collection               | Squaro Infinity                                                                                                                                                                                                                                        |  |  |
| PROJECTS                 | DESIGN                                                                                                                                                                                                                                                 |  |  |
| Assembly / Assembly type | Surface-mounted, flush-fitting installation                                                                                                                                                                                                            |  |  |
| Assembly instructions    | Quaryl shower trays can be cut to size on site in accordance with the installation instructions; see pro.villeroy-boch for a detailed video.                                                                                                           |  |  |
| Drainage rate in I/min   | 48                                                                                                                                                                                                                                                     |  |  |
| Scope of delivery        | 1 x rectangular shower tray , 1 x outlet cover in matching matt colour with chrome-plated strip                                                                                                                                                        |  |  |
| Ordering information     | Supplied without support frame / base. With cut shower trays, we recommend the use of a composite seal in accordance with ETAG 022 on the floor structure below the shower tray in order to prevent any moisture from penetrating the floor structure. |  |  |
| Length in mm             | 1500                                                                                                                                                                                                                                                   |  |  |
| Width in mm              | 1000                                                                                                                                                                                                                                                   |  |  |
| Height in mm             | 40                                                                                                                                                                                                                                                     |  |  |
| Interior depth           | 15                                                                                                                                                                                                                                                     |  |  |
| Weight in kg             | 42,40                                                                                                                                                                                                                                                  |  |  |
| Material                 | Quaryl®                                                                                                                                                                                                                                                |  |  |
| Colour name              | Stone White                                                                                                                                                                                                                                            |  |  |
| With feet/base           | No                                                                                                                                                                                                                                                     |  |  |
| Other material           | Outlet cover: Acrylic                                                                                                                                                                                                                                  |  |  |
| Other surfaces           | Outlet cover: matt                                                                                                                                                                                                                                     |  |  |
| With bath support        | No                                                                                                                                                                                                                                                     |  |  |
| Anti-slip class          | Anti-slip class C                                                                                                                                                                                                                                      |  |  |
| EAN number               | 4051202851941                                                                                                                                                                                                                                          |  |  |