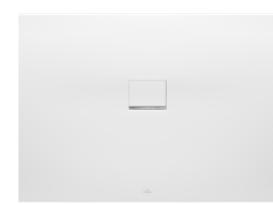

#### 1. POSITION

| Article number           | UDQ1575SQI2LV-RW                                                                                                                                                                                                                                                            |
|--------------------------|-----------------------------------------------------------------------------------------------------------------------------------------------------------------------------------------------------------------------------------------------------------------------------|
| Article title            | Villeroy & Boch Squaro Infinity<br>Rectangular shower tray, 1500 x 750<br>x 40 mm, Stone White                                                                                                                                                                              |
| Product designation      | Rectangular shower tray                                                                                                                                                                                                                                                     |
| Collection               | Squaro Infinity                                                                                                                                                                                                                                                             |
| PROJECTS                 | DESIGN                                                                                                                                                                                                                                                                      |
| Assembly / Assembly type | Surface-mounted, Corner<br>installation, on left flush-fitting<br>installation                                                                                                                                                                                              |
| Assembly instructions    | Quaryl shower trays can be cut to<br>size on site in accordance with the<br>installation instructions; see<br>pro.villeroy-boch for a detailed video.                                                                                                                       |
| Drainage rate in I/min   | 48                                                                                                                                                                                                                                                                          |
| Scope of delivery        | 1 x rectangular shower tray , 1 x<br>outlet cover in matching matt colour<br>with chrome-plated strip                                                                                                                                                                       |
| Ordering information     | Supplied without support frame /<br>base. With cut shower trays, we<br>recommend the use of a composite<br>seal in accordance with ETAG 022<br>on the floor structure below the<br>shower tray in order to prevent any<br>moisture from penetrating the floor<br>structure. |
| Length in mm             | 1500                                                                                                                                                                                                                                                                        |
| Width in mm              | 750                                                                                                                                                                                                                                                                         |
| Height in mm             | 40                                                                                                                                                                                                                                                                          |
| Interior depth           | 15                                                                                                                                                                                                                                                                          |
| Weight in kg             | 23,60                                                                                                                                                                                                                                                                       |
| Material                 | Quaryl®                                                                                                                                                                                                                                                                     |
| Colour name              | Stone White                                                                                                                                                                                                                                                                 |
| With feet/base           | No                                                                                                                                                                                                                                                                          |
| Other material           | Outlet cover: Acrylic                                                                                                                                                                                                                                                       |
| Other surfaces           | Outlet cover: matt                                                                                                                                                                                                                                                          |
| With bath support        | No                                                                                                                                                                                                                                                                          |
| Anti-slip class          | Anti-slip class C                                                                                                                                                                                                                                                           |
| EAN number               | 4051202851996                                                                                                                                                                                                                                                               |