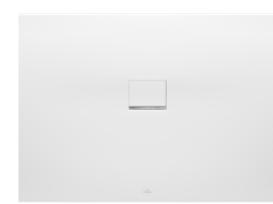

#### 1. POSITION

| Article number           | UDQ1790SQI2LV-RW                                                                                                                                                                                                                                                            |
|--------------------------|-----------------------------------------------------------------------------------------------------------------------------------------------------------------------------------------------------------------------------------------------------------------------------|
| Article title            | Villeroy & Boch Squaro Infinity<br>Rectangular shower tray, 1700 x 900<br>x 40 mm, Stone White                                                                                                                                                                              |
| Product designation      | Rectangular shower tray                                                                                                                                                                                                                                                     |
| Collection               | Squaro Infinity                                                                                                                                                                                                                                                             |
| PROJECTS                 | DESIGN                                                                                                                                                                                                                                                                      |
| Assembly / Assembly type | Surface-mounted, Corner<br>installation, on left flush-fitting<br>installation                                                                                                                                                                                              |
| Assembly instructions    | Quaryl shower trays can be cut to<br>size on site in accordance with the<br>installation instructions; see<br>pro.villeroy-boch for a detailed video.                                                                                                                       |
| Drainage rate in l/min   | 48                                                                                                                                                                                                                                                                          |
| Scope of delivery        | 1 x rectangular shower tray , 1 x<br>outlet cover in matching matt colour<br>with chrome-plated strip                                                                                                                                                                       |
| Ordering information     | Supplied without support frame /<br>base. With cut shower trays, we<br>recommend the use of a composite<br>seal in accordance with ETAG 022<br>on the floor structure below the<br>shower tray in order to prevent any<br>moisture from penetrating the floor<br>structure. |
| Length in mm             | 1700                                                                                                                                                                                                                                                                        |
| Width in mm              | 900                                                                                                                                                                                                                                                                         |
| Height in mm             | 40                                                                                                                                                                                                                                                                          |
| Interior depth           | 15                                                                                                                                                                                                                                                                          |
| Weight in kg             | 43,40                                                                                                                                                                                                                                                                       |
| Material                 | Quaryl®                                                                                                                                                                                                                                                                     |
| Colour name              | Stone White                                                                                                                                                                                                                                                                 |
| With feet/base           | No                                                                                                                                                                                                                                                                          |
| Other material           | Outlet cover: Acrylic                                                                                                                                                                                                                                                       |
| Other surfaces           | Outlet cover: matt                                                                                                                                                                                                                                                          |
| With bath support        | No                                                                                                                                                                                                                                                                          |
| Anti-slip class          | Anti-slip class C                                                                                                                                                                                                                                                           |
| EAN number               | 4051202852351                                                                                                                                                                                                                                                               |