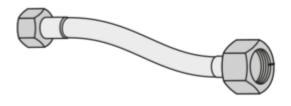

## 1. POSITION

| Article number       | V9901900                                                                                |
|----------------------|-----------------------------------------------------------------------------------------|
| Article title        | Villeroy & Boch ViClean Water connection set, 110 x 238 x 24,5 mm                       |
| Product designation  | Water connection set                                                                    |
| Collection           | ViClean                                                                                 |
| PROJECTS             | DESIGN                                                                                  |
| Scope of delivery    | 1 x corner valve 1/2" x 3/8" , 1 x<br>water connection hose 1/2" x 3/8",<br>300 mm long |
| Ordering information | (required)                                                                              |
| Length in mm         | 238                                                                                     |
| Width in mm          | 110                                                                                     |
| Height in mm         | 24,5                                                                                    |
| Weight in kg         | 0,17                                                                                    |
| Material             | Stainless steel                                                                         |
| EAN number           | 4051202306335                                                                           |