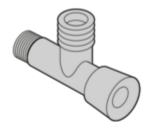

## 1. POSITION

| Article number       | V9901900                                                                                |
|----------------------|-----------------------------------------------------------------------------------------|
| Article title        | Villeroy & Boch ViClean Water connection set, 110 x 238 x 24,5 mm                       |
| Product designation  | Water connection set                                                                    |
| Collection           | ViClean                                                                                 |
| PROJECTS             | DESIGN                                                                                  |
| Scope of delivery    | 1 x corner valve 1/2" x 3/8" , 1 x<br>water connection hose 1/2" x 3/8",<br>300 mm long |
| Ordering information | (required)                                                                              |
| Length in mm         | 238                                                                                     |
| Width in mm          | 110                                                                                     |
| Height in mm         | 24,5                                                                                    |
| Weight in kg         | 0,17                                                                                    |
| Material             | Stainless steel                                                                         |
| EAN number           | 4051202306335                                                                           |