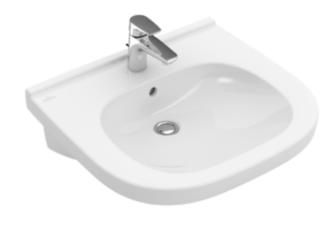

#### 1. POSITION

| Article number                      | 41196101                                                                                         |
|-------------------------------------|--------------------------------------------------------------------------------------------------|
| Article title                       | Villeroy & Boch ViCare Washbasin<br>ViCare, 600 x 550 x 195 mm, White<br>Alpin, without overflow |
| Product designation                 | Washbasin ViCare                                                                                 |
| Collection                          | ViCare                                                                                           |
| PROJECTS                            | START                                                                                            |
| Assembly / Assembly type            | wall-mounted                                                                                     |
| Scope of delivery                   | 1 x washbasin                                                                                    |
| Length in mm                        | 550                                                                                              |
| Width in mm                         | 600                                                                                              |
| Height in mm                        | 195                                                                                              |
| Interior depth                      | 100                                                                                              |
| Weight in kg                        | 18,80                                                                                            |
| Number of tap holes punched through | 1                                                                                                |
| Number of tap holes pre-drilled     | 2                                                                                                |
| Position of drill hole              | central tap hole punched out                                                                     |
| express delivery                    | No                                                                                               |
| Suitable for                        | 3-hole mixer, Accessible application                                                             |
| Material                            | Sanitary ceramics                                                                                |
| Surface                             | glossy                                                                                           |
| Colour name                         | White Alpin                                                                                      |
| With overflow                       | No                                                                                               |
| EAN number                          | 4051202305482                                                                                    |