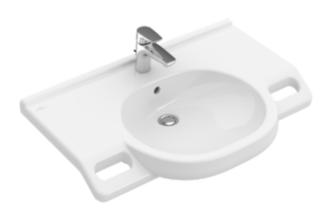

#### 1. POSITION

| Article number                      | 41208101                                                                                         |
|-------------------------------------|--------------------------------------------------------------------------------------------------|
| Article title                       | Villeroy & Boch ViCare Washbasin<br>ViCare, 810 x 560 x 185 mm, White<br>Alpin, without overflow |
| Product designation                 | Washbasin ViCare                                                                                 |
| Collection                          | ViCare                                                                                           |
| PROJECTS                            | START                                                                                            |
| Assembly / Assembly type            | wall-mounted                                                                                     |
| Scope of delivery                   | 1 x washbasin                                                                                    |
| Length in mm                        | 560                                                                                              |
| Width in mm                         | 810                                                                                              |
| Height in mm                        | 185                                                                                              |
| Interior depth                      | 100                                                                                              |
| Weight in kg                        | 20,50                                                                                            |
| Number of tap holes punched through | 1                                                                                                |
| Number of tap holes pre-drilled     | 2                                                                                                |
| Position of drill hole              | central tap hole punched out                                                                     |
| express delivery                    | No                                                                                               |
| Suitable for                        | 3-hole mixer, Accessible application                                                             |
| Material                            | Sanitary ceramics                                                                                |
| Surface                             | glossy                                                                                           |
| Colour name                         | White Alpin                                                                                      |
| With overflow                       | No                                                                                               |
| EAN number                          | 4051202306090                                                                                    |