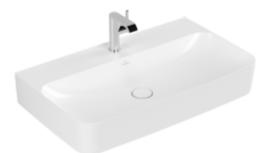

#### 1. POSITION

| Article number                      | 416881RW                                                                                              |
|-------------------------------------|-------------------------------------------------------------------------------------------------------|
| Article title                       | Villeroy & Boch Finion Washbasin,<br>800 x 470 x 165 mm, Stone White<br>CeramicPlus, without overflow |
| Product designation                 | Washbasin                                                                                             |
| Collection                          | Finion                                                                                                |
| PROJECTS                            | PREMIUM                                                                                               |
| Assembly / Assembly type            | wall-mounted                                                                                          |
| Scope of delivery                   | 1 x washbasin , 1 x non-closing outlet valve with ceramic valve cover                                 |
| Length in mm                        | 470                                                                                                   |
| Width in mm                         | 800                                                                                                   |
| Height in mm                        | 165                                                                                                   |
| Interior depth                      | 105                                                                                                   |
| Weight in kg                        | 23,80                                                                                                 |
| Number of tap holes punched through | 1                                                                                                     |
| Number of tap holes pre-drilled     | 2                                                                                                     |
| Position of drill hole              | central tap hole punched out                                                                          |
| express delivery                    | No                                                                                                    |
| Suitable for                        | 3-hole mixer                                                                                          |
| Material                            | TitanCeram                                                                                            |
| Surface                             | matt                                                                                                  |
| Colour name                         | Stone White CeramicPlus                                                                               |
| With overflow                       | No                                                                                                    |
| EAN number                          | 4051202841102                                                                                         |